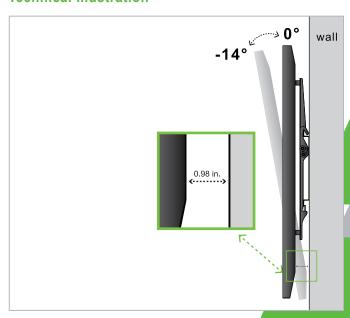

#### **Physical**

Weight Capacity: 77 lbs (35 kgs)

**Back Plate Dimensions:** 1" x 18.8" x 8.1" (25mm x 479mm x 206mm)

Tilt Angle: 0° to -14°

Swivel: N/A Rotation: N/A

Profile to Wall: 0.98" (25mm)

Installation Requirements: Solid Wall

#### **Technical Illustration**

TECHNICAL SHEETS ARE SUBJECT TO CHANGE WITHOUT NOTICE.

REV.20211206.3