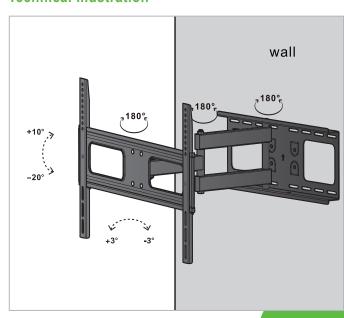

### **Physical**

Weight Capacity: 110 lbs (50 kgs)

Back Plate Dimensions: 18.9" x 8" (480mm x 204mm)

Tilt Angle: -20° to +10°

Swivel: ±90° Rotation: ±3°

Profile to Wall: 2.4" - 18.7" (62mm - 475mm)
Installation Requirements: Solid Wall, Double Stud

#### **Technical Illustration**

TECHNICAL SHEETS ARE SUBJECT TO CHANGE WITHOUT NOTICE.

REV.20211206.3