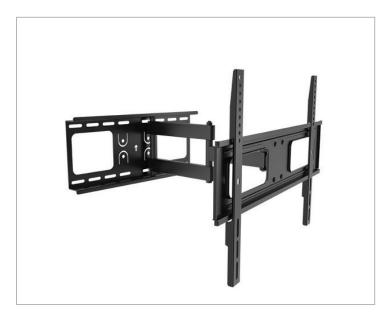

## **Description / Specifications**

This full motion wall mount fits most 37" - 70" flat panel or curved TVs and supports up to 110 lbs. This TV mount includes installation instructions, a bubble level, and mounting hardware.

#### **Features & Benefits**

- Fits most 37" to 70" TVs
- Allows TV to be adjusted, tilted, and swiveled for maximum flexibility
- · Motion: Full Motion
- · Simple to install
- TV mounting hardware & bubble level included
- · Limited 10 Year Warranty