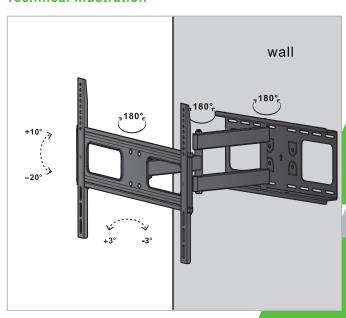

## **Physical**

Weight Capacity: 110 lbs (50 kgs)

Back Plate Dimensions: 18.9" x 8" (480mm x 204mm)

Tilt Angle: -20° to +10°

Swivel: ±90° Rotation: ±3°

Profile to Wall: 2.4" - 18.7" (62mm - 475mm)
Installation Requirements: Solid Wall, Double Stud

#### **Technical Illustration**

TECHNICAL SHEETS ARE SUBJECT TO CHANGE WITHOUT NOTICE.

REV.20211206.3