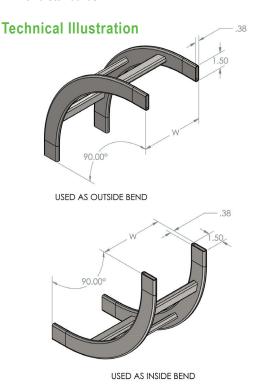

## **Description**

This ladder can be used to change vertical cable runs to a horizontal direction or vice versa and functions as an inside bend or an outside bend for versatility. Our universal radius bend ladder is comprised of wall tubular steel. Designed to conform with minimum cable bend radius requirements, this ladder is RoHS Compliant and conforms to EIA-310 standards.

## **Product Specifications**

Product Type: Universal Radius Bend Ladder

Product Material (Sides): 1-1/2 x 3/8 x 0.06 thick tubular

steel

Product Material (Rungs): 1 x 1/2 x 0.06 thick tubular steel

Product Color: Black (Additional Colors Available Through