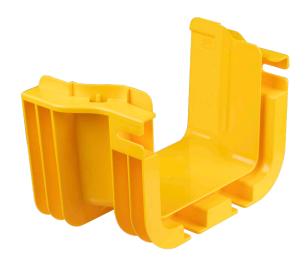

## **Description**

Allows Vericom's 5" wide Fiber Cable Tray system to quickly and easily connect to an existing Commscope\*,

Flberguide\*, or Panduit\* FiberRunner\* raceway. Built-in couplers on each end.

- · Includes all required installation hardware
- · Tool-free installation
- Lightweight, flame-retardant PVC (V-0 rated)

## **Product Specifications**

**Material:** Lightweight, flame-retardant PVC (V-0 rated)

Color: Yellow

Compliance & Standards: UL2024 & UL94-V0

Selling Unit: 1 piece

| Item Number  | Description                   | Dimensions (L x W x H) | Weight    | Hardware                                                                          |
|--------------|-------------------------------|------------------------|-----------|-----------------------------------------------------------------------------------|
| VCT-120AD100 | Adapter to Commscope 4x4 Tray | 6.6" x 4.0" x 4.8"     | 0.4 lbs.  | 8 pcs Plastic Thumb Screws<br>4 pcs Plastic Square Nuts<br>8 pcs Zinc Square Nuts |
| VCT-120PD100 | Adapter to Panduit 4x4 Tray   | 6.6" x 3.9" x 4.8"     | 0.4 lbs.  | 6 pcs Plastic Thumb Screws<br>4 pcs Plastic Square Nuts<br>4 pcs Zinc Square Nuts |
| VCT-120PD150 | Adapter to Panduit 4x6 Tray   | 7.9" x 3.9" x 4.8"     | 0.65 lbs. | 6 pcs Plastic Thumb Screws<br>4 pcs Plastic Square Nuts<br>4 pcs Zinc Square Nuts |