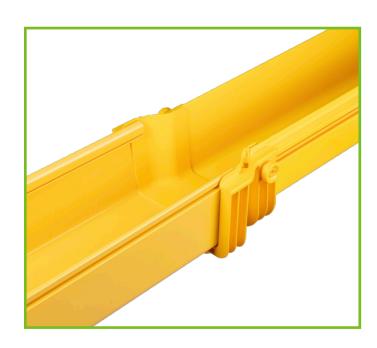

## **Description**

Allows Vericom's 5" wide Fiber Cable Tray system to quickly and easily connect to an existing Commscope\*,

Flberguide\*, or Panduit\* FiberRunner\* raceway. Built-in couplers on each end.

- · Includes all required installation hardware
- · Tool-free installation
- Lightweight, flame-retardant PVC (V-0 rated)

## **Product Specifications**

**Material:** Lightweight, flame-retardant PVC (V-0 rated)

Color: Yellow

Compliance & Standards: UL2024 & UL94-V0

Selling Unit: 1 piece

| Item Number  | Description                   | Dimensions (L x W x H) | Weight    | Hardware                                                                          |
|--------------|-------------------------------|------------------------|-----------|-----------------------------------------------------------------------------------|
| VCT-120AD100 | Adapter to Commscope 4x4 Tray | 6.6" x 4.0" x 4.8"     | 0.4 lbs.  | 8 pcs Plastic Thumb Screws<br>4 pcs Plastic Square Nuts<br>8 pcs Zinc Square Nuts |
| VCT-120PD100 | Adapter to Panduit 4x4 Tray   | 6.6" x 3.9" x 4.8"     | 0.4 lbs.  | 6 pcs Plastic Thumb Screws<br>4 pcs Plastic Square Nuts<br>4 pcs Zinc Square Nuts |
| VCT-120PD150 | Adapter to Panduit 4x6 Tray   | 7.9" x 3.9" x 4.8"     | 0.65 lbs. | 6 pcs Plastic Thumb Screws<br>4 pcs Plastic Square Nuts<br>4 pcs Zinc Square Nuts |