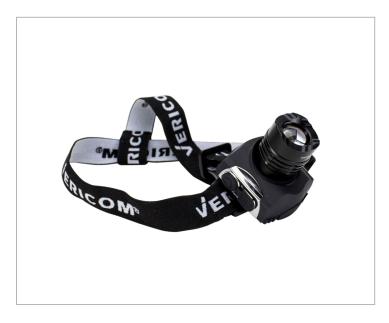

# **LED Rechargeable Lithium-Ion Headlamp**

## **Description / Specifications**

The Vericom Rechargeable Lithium-Ion Headlamp utilizes a 10 Watt, CREE XM-L2 LED and produces 1800 Lumens. The sleek, water-resistant, built-in rechargeable Lithium ion battery keeps any construction site, crawl space, or related area illuminated up to 3 hours and is completely recharged in 5 hours. The battery pack is composed of an aircraft-precision aluminum that features an anti-abrasive finish for years of use.

### **Features & Benefits**

· Lightweight, high powered LED

· Light Distance: 300M around

· Built-In, Rechargeable Lithium Ion battery

· Working Modes: High, Mid, Low, Strobe, SOS

· Dim Setting: 3 hours

· In or out beam adjustment