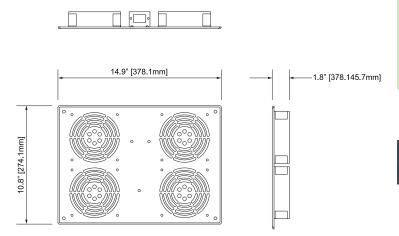

#### **Technical Drawing**

## **Product Specifications**

Product Type: Electric Fan

Impeller Material: PBT Reinforced Plastic

Terminals: 0.02"

**Dimensions (HxWxD):** 1.9" x 14.9" x 10.8"

Motor: Shaded Pole Induction Motor

Bearing System: Sleeve