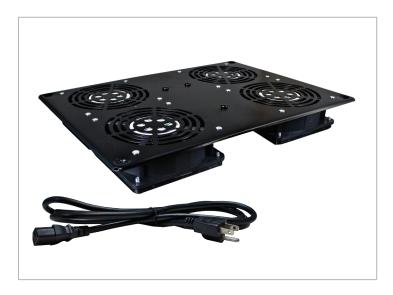

# Top Mount Quad Fan, 300 CFM

### **Description**

The Top Mount Quad Fan can be added to any Vericom Network, Server, or SOHO cabinet to provide the additional airflow required to keep equipment running cool. Powerful yet quiet, this fan is a great option for installations in any environment.